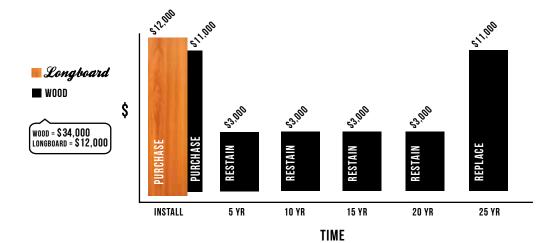

### CASE STUDY LIFETIME COST OF LONGBOARD VS. WOOD Longboard saves homeowners \$22,000 in lifetime maintenance, making Longboard Soffit over 60% less expensive to own.

Compare the maintenance schedule below based on an average 4,000 ft<sup>2</sup> home.