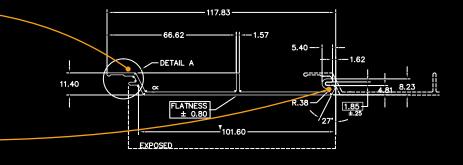

#### **PERFECT JOINTS**

- 1/16" SHIM ABILITY ON EVERY PIECE
- 1/8" EXPANSION/CONTRACTION AT 30°C TEMPERATURE CHANGE ON 12' LENGTH
- 12' STANDARD LENGTHS
- 24' LENGTHS AVAILABLE ON REQUEST

2 1/2", 4" AND 6" WIDTHS AVAILABLE